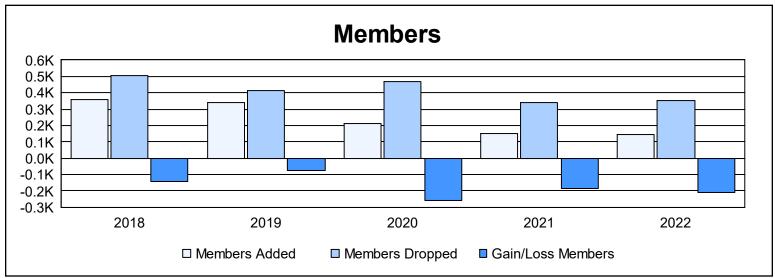

District 334 B As of June 2022 Cumulative

| Year      | New<br>Clubs | Dropped<br>Clubs | Gain/<br>Loss<br>Clubs | New<br>Members | Charter<br>Members | Reinstate<br>Members | Transfer<br>Members | Total<br>Member<br>Added | Total<br>Members<br>Dropped | Gain/<br>Loss<br>Members |
|-----------|--------------|------------------|------------------------|----------------|--------------------|----------------------|---------------------|--------------------------|-----------------------------|--------------------------|
| 2017-2018 | 1            | 1                | 0                      | 316            | 23                 | 9                    | 12                  | 360                      | 502                         | -142                     |
| 2018-2019 | 0            | 0                | 0                      | 327            | 0                  | 2                    | 9                   | 338                      | 413                         | -75                      |
| 2019-2020 | 0            | 1                | -1                     | 202            | 0                  | 5                    | 3                   | 210                      | 466                         | -256                     |
| 2020-2021 | 0            | 0                | 0                      | 144            | 1                  | 4                    | 2                   | 151                      | 338                         | -187                     |
| 2021-2022 | 0            | 3                | -3                     | 135            | 0                  | 4                    | 3                   | 142                      | 350                         | -208                     |
| Average   | 0            | 1                | -1                     | 225            | 5                  | 5                    | 6                   | 240                      | 414                         | -174                     |